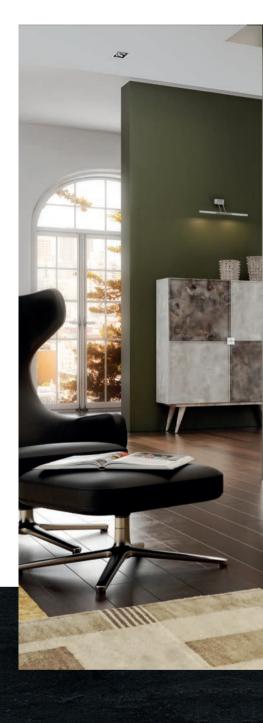

## NEW COLLECTION

OXIDE AND STUCCO

## outstanding VISUAL QUALITY

AVAILABLE FINISHES - SUPER MATTE AND HIGH-GLOSS

Oneskin has launched a new collection of decors: **Oxide** and **Stucco**.

Keeping up with the latest trend in interiors design, which emphasizes in natural and raw surfaces, our Stucco decors replicate the effects of rough painted walls, while the Oxide decors reproduces the natural phenomenon of oxidized metals.

These new colors are available in both Super Matte and High Gloss finishes, and as always, insuring the top quality level our panels have been known for.