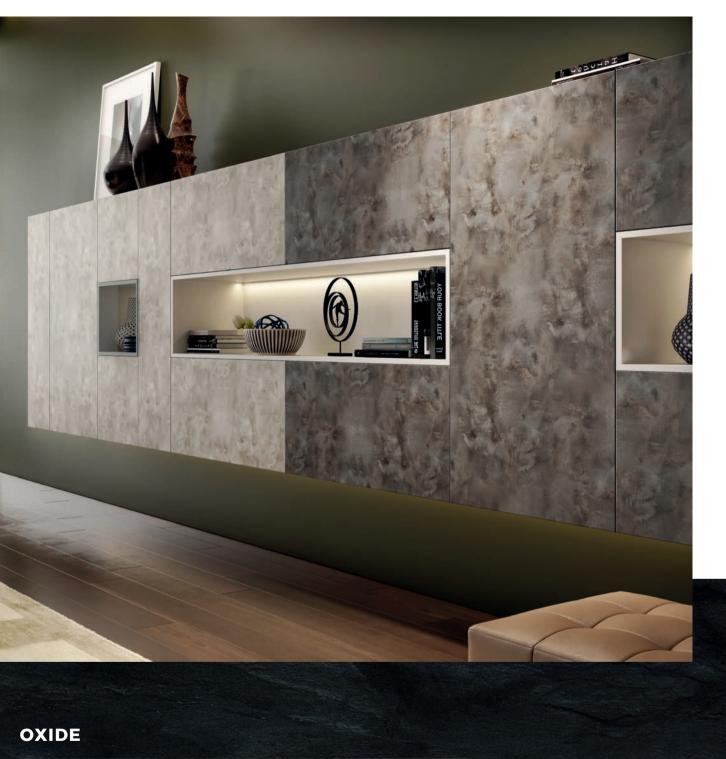

## NEW COLLECTION

OXIDE AND STUCCO

## outstanding VISUAL QUALITY

AVAILABLE FINISHES - SUPER MATTE AND HIGH-GLOSS

Oneskin has launched a new collection of decors: **Oxide** and **Stucco**.

Keeping up with the latest trend in interiors design, which emphasizes in natural and raw surfaces, our Stucco decors replicate the effects of rough painted walls, while the Oxide decors reproduces the natural phenomenon of oxidized metals.

These new colors are available in both Super Matte and High Gloss finishes, and as always, insuring the top quality level our panels have been known for.