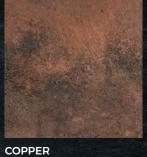

## NEW COLLECTION

OXIDE AND STUCCO

## outstanding VISUAL QUALITY

AVAILABLE FINISHES - SUPER MATTE AND HIGH-GLOSS

Oneskin has launched a new collection of decors: **Oxide** and **Stucco**.

Keeping up with the latest trend in interiors design, which emphasizes in natural and raw surfaces, our Stucco decors replicate the effects of rough painted walls, while the Oxide decors reproduces the natural phenomenon of oxidized metals.

These new colors are available in both Super Matte and High Gloss finishes, and as always, insuring the top quality level our panels have been known for.