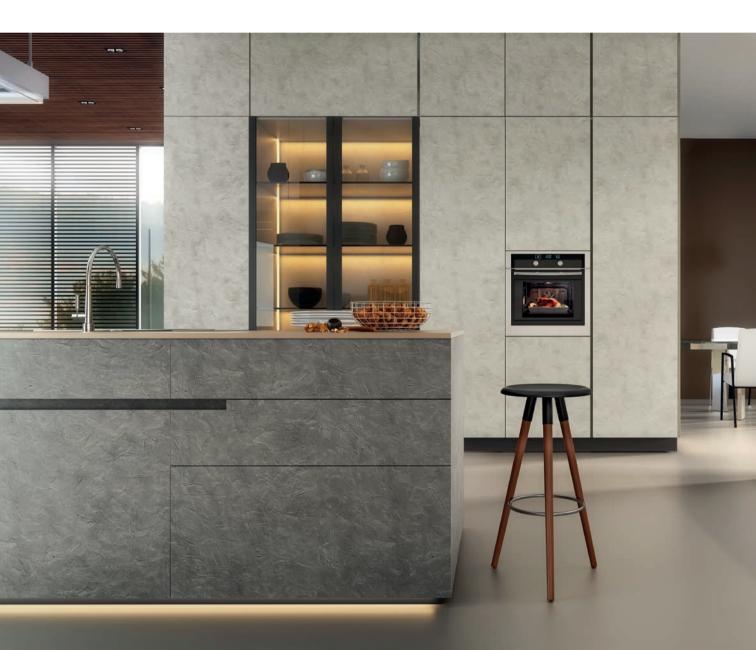

## NEW COLLECTION

OXIDE AND STUCCO

## outstanding VISUAL QUALITY

AVAILABLE FINISHES - SUPER MATTE AND HIGH-GLOSS

Oneskin has launched a new collection of decors: **Oxide** and **Stucco**.

Keeping up with the latest trend in interiors design, which emphasizes in natural and raw surfaces, our Stucco decors replicate the effects of rough painted walls, while the Oxide decors reproduces the natural phenomenon of oxidized metals.

These new colors are available in both Super Matte and High Gloss finishes, and as always, insuring the top quality level our panels have been known for.