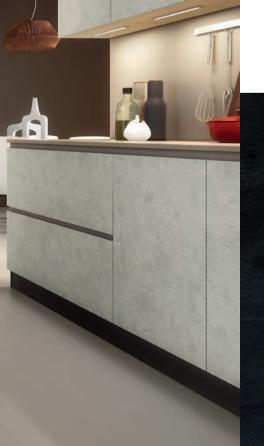

## NEW COLLECTION

OXIDE AND STUCCO

## outstanding VISUAL QUALITY

AVAILABLE FINISHES - SUPER MATTE AND HIGH-GLOSS

Oneskin has launched a new collection of decors: **Oxide** and **Stucco**.

Keeping up with the latest trend in interiors design, which emphasizes in natural and raw surfaces, our Stucco decors replicate the effects of rough painted walls, while the Oxide decors reproduces the natural phenomenon of oxidized metals.

These new colors are available in both Super Matte and High Gloss finishes, and as always, insuring the top quality level our panels have been known for.