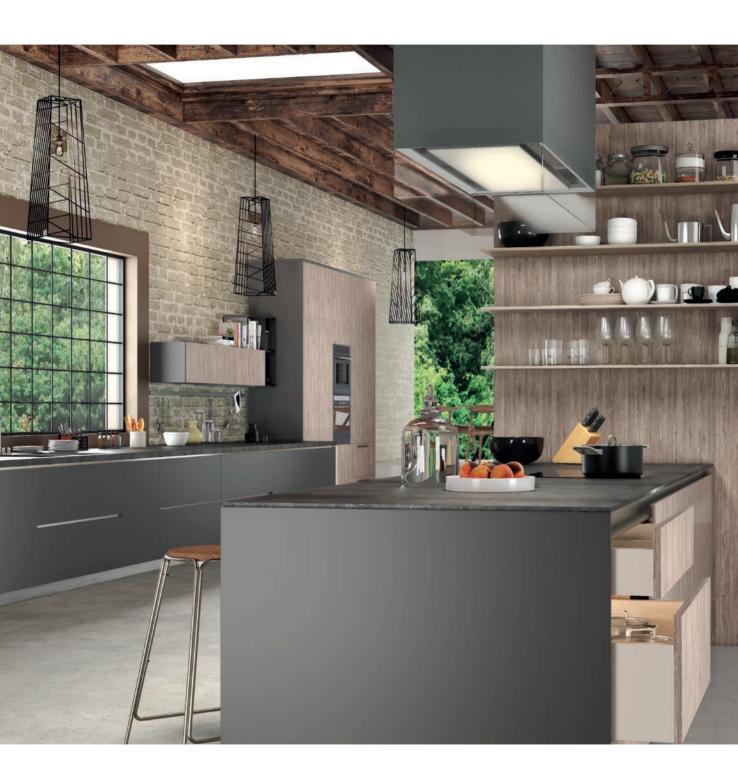

## **SOFT TOUCH SUPER MATTE**

Super Matte is one of the latest tendencies in design and fashion. Oneskin Inspiring Panels has implemented innovative and truly unique production technologies for Super Matte Lacquering.

Our range of exclusive Super Matte finishes is one of the widest in the market, combining crucial physical with mechanical characteristics, which until now weren't possible to achieve in one sole product: Astonishing warm, pleasant and natural feeling, being simultaneously highly resistant to scratch and abrasion. Fingerprints free and shining spots free.

Soft Touch Super Matte panels maintain the highest resistance to various chemical products and substances, as well to extreme environments (dry and wet heat, water steam, cold check). Color stability and light fastness assure long time usage.